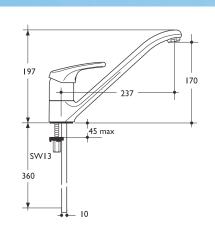

## Illustrated

B4449AA Sandringham SL sink monoblock mixer with single flow swivel nozzle, chromium plated